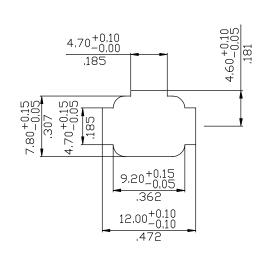

## AC.DC.SOCKET EYC-221 SERIES

RATING:AC.DC.30V 0.5A INSULATION RESISTANCE:100M  $\Omega$  (MIN) CONTACT RESISTANCE:30m  $\Omega$  (MAX)

RECOMMENED THICKNESS EYC 221-1 (1.2): 1.0~1.2mm EYC 221-1 (1.5): 1.2~1.5mm