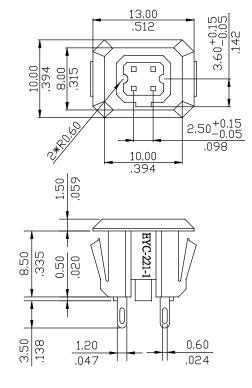

## AC.DC.SOCKET EYC-221 SERIES

RATING:AC.DC.30V 0.5A INSULATION RESISTANCE:100M  $\Omega$  (MIN) CONTACT RESISTANCE:30m  $\Omega$  (MAX)

RECOMMENED THICKNESS EYC 221-1 (1.2): 1.0~1.2mm EYC 221-1 (1.5): 1.2~1.5mm