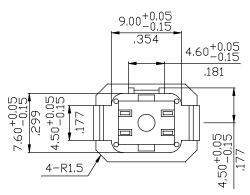

## AC.DC.SOCKET EYC-221 SERIES

RATING:AC.DC.30V 0.5A INSULATION RESISTANCE:100M  $\Omega$  (MIN) CONTACT RESISTANCE:30m  $\Omega$  (MAX)

RECOMMENED THICKNESS EYC 221-1 (1.2): 1.0~1.2mm EYC 221-1 (1.5): 1.2~1.5mm