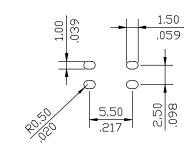

## AC.DC.SOCKET EYC-221 SERIES

RATING:AC.DC.30V 0.5A INSULATION RESISTANCE:100M  $\Omega$  (MIN) CONTACT RESISTANCE:30m  $\Omega$  (MAX)

RECOMMENED THICKNESS EYC 221-1 (1.2): 1.0~1.2mm EYC 221-1 (1.5): 1.2~1.5mm