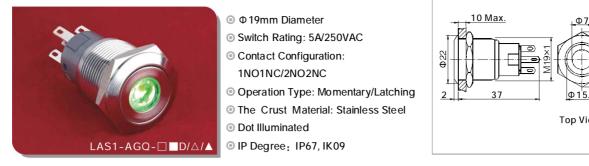

|
| Rated Current | About    | 15mA                | About 3mA | Diagram                                     | Using AC/DC LED lamp, the terminals have no difference of anode and cathode: |
| LED Color     | F        | R G Y O B           | Diagram   | Using inner resistance, do not need connect |                                                                              |
| Life          | 4        | 0000 hours(Referenc |           | outer resistance.                           |                                                                              |

Note: DC LED and other voltage can be made to order.

### Switching Operation >>



## Terminal Description >>





#### Metal dot illuminated push button



#### Metal ring illuminated push button



- Φ 19mm Diameter
- Switch Rating: 5A/250VAC
- Contact Configuration:
- 1NO1NC/2NO2NC
- Operation Type: Momentary/Latching
  The Crust Material: Stainless Steel
- Ring Illuminated
- IP Degree: IP67, IK08



Arrangement

| Spec                 | ification        | LAS1-AGQ-□∎D/△/▲                               | LAS1-AGQ-□ ■E/△/▲                              |  |  |  |
|----------------------|------------------|------------------------------------------------|------------------------------------------------|--|--|--|
| The Front Shape      |                  | Flat Round                                     | Flat Round                                     |  |  |  |
| Terminal Type        |                  | Pin Terminal(2.8×0.5mm)