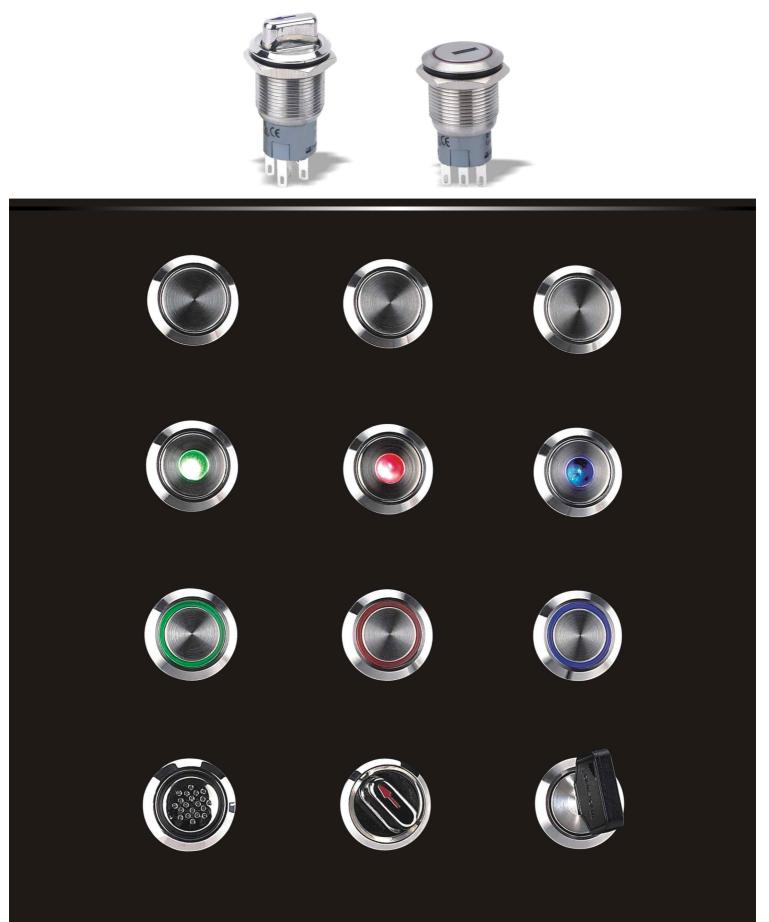

#### Metal dot illuminated push button

#### Metal ring illuminated push button

- Φ 19mm Diameter
- Switch Rating: 5A/250VAC
- Contact Configuration:
- 1NO1NC/2NO2NC
- Operation Type: Momentary/Latching
  The Crust Material: Stainless Steel
- Ring Illuminated
- IP Degree: IP67, IK08

Arrangement

| Spec                 | ification        | LAS1-AGQ-□∎D/△/▲                               | LAS1-AGQ-□ ■E/△/▲                              |  |  |  |
|----------------------|------------------|------------------------------------------------|------------------------------------------------|--|--|--|
| The Front Shape      |                  | Flat Round                                     | Flat Round                                     |  |  |  |
| Terminal Type        |                  | Pin Terminal(2.8×0.5mm)                        | Pin Terminal(2.8×0.5mm)                        |  |  |  |
| Switching            |                  | C(single-break fast-motion changeover contact) | C(single-break fast-motion changeover contact) |  |  |  |
| Max. Switch Rating   |                  | Ith:5A Ui:250VAC                               | Ith:5A Ui:250VAC                               |  |  |  |
| Contact Resistance   |                  | ≤50mΩ                                          | $\leq$ 50m $\Omega$                            |  |  |  |
| Insula               | ation Resistance | ≥1000MΩ                                        | ≥1000MΩ                                        |  |  |  |
| Dielectric Intensity |                  | 2000VAC                                        | 2000VAC                                        |  |  |  |
| Oper                 | ating Temp       | -20°C ~ +55°C                                  | -20°C ~ +55°C                                  |  |  |  |
| Mech                 | nanical Life     | 1,000,000 cycles                               | 1,000,000 cycles                               |  |  |  |
| Elect                | rical Life       | 50,000 cycles                                  | 50,000 cycles                                  |  |  |  |
| Pane                 | l Thickness      | 1 ~ 10mm                                       | 1 ~ 10mm                                       |  |  |  |
| Torqu                | ue               | 5 ~ 14Nm                                       | 5~14Nm                                         |  |  |  |
| Oper                 | ation Pressure   | 3~5N                                           | 3~5N                                           |  |  |  |
| Oper                 | ation Travel     | About 3.1mm                                    | About 3.1mm                                    |  |  |  |
| IP D e               | egree            | IP67,IK09                                      | IP67,IK08                                      |  |  |  |
|                      | Contact          | Silver Alloy                                   | Silver Alloy                                   |  |  |  |
|                      | Button           | Stainless Steel                                | Stainless Steel                                |  |  |  |
| Material             | Body             | Stainless Steel                                | Stainless Steel                                |  |  |  |
|                      | Base             | PBT                                            | PBT                                            |  |  |  |
|                      | RoHS             | Made to order                                  | Made to order                                  |  |  |  |
|                      | Туре             | Dot Illuminated (LED)                          | Ring Illuminated(LED)                          |  |  |  |
| LED                  | Rated Voltage    | 6V / 12V / 24V / 110V / 220V                   | 6V / 12V / 24V / 110V / 220V                   |  |  |  |
| Spec.                | Color            | R G Y O B W                                    | R G Y O B W                                    |  |  |  |
|                      | Life             | 40000 hours                                    | 40000 hours                                    |  |  |  |