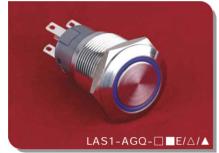

#### Metal ring illuminated push button

- Φ 19mm Diameter
- Switch Rating: 5A/250VAC
- Contact Configuration:
- 1NO1NC/2NO2NC
- Operation Type: Momentary/Latching
  The Crust Material: Stainless Steel
- Ring Illuminated
- IP Degree: IP67, IK08