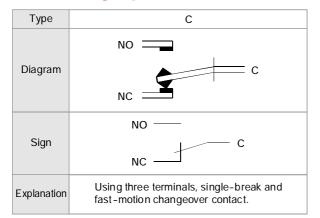

### Switching Operation >>

Arrangement

| Spec                 | ification        | LAS1-AGQ-□∎D/△/▲                               | LAS1-AGQ-□ ■E/△/▲                              |  |  |  |
|----------------------|------------------|------------------------------------------------|------------------------------------------------|--|--|--|
| The Front Shape      |                  | Flat Round                                     | Flat Round                                     |  |  |  |
| Terminal Type        |                  | Pin Terminal(2.8×0.5mm)                        | Pin Terminal(2.8×0.5mm)                        |  |  |  |
| Switching            |                  | C(single-break fast-motion changeover contact) | C(single-break fast-motion changeover contact) |  |  |  |
| Max. Switch Rating   |                  | Ith:5A Ui:250VAC                               | Ith:5A Ui:250VAC                               |  |  |  |
| Contact Resistance   |                  | ≤50mΩ                                          | $\leq$ 50m $\Omega$                            |  |  |  |
| Insula               | ation Resistance | ≥1000MΩ                                        | ≥1000MΩ                                        |  |  |  |
| Dielectric Intensity |                  | 2000VAC                                        | 2000VAC                                        |  |  |  |
| Oper                 | ating Temp       | -20°C ~ +55°C                                  | -20°C ~ +55°C                                  |  |  |  |
| Mech                 | nanical Life     | 1,000,000 cycles                               | 1,000,000 cycles                               |  |  |  |
| Elect                | rical Life       | 50,000 cycles                                  | 50,000 cycles                                  |  |  |  |
| Pane                 | l Thickness      | 1 ~ 10mm                                       | 1 ~ 10mm                                       |  |  |  |
| Torqu                | ue               | 5 ~ 14Nm                                       | 5~14Nm                                         |  |  |  |
| Oper                 | ation Pressure   | 3~5N                                           | 3~5N                                           |  |  |  |
| Oper                 | ation Travel     | About 3.1mm                                    | About 3.1mm                                    |  |  |  |
| IP D e               | egree            | IP67,IK09                                      | IP67,IK08                                      |  |  |  |
|                      | Contact          | Silver Alloy                                   | Silver Alloy                                   |  |  |  |
|                      | Button           | Stainless Steel                                | Stainless Steel                                |  |  |  |
| Material             | Body             | Stainless Steel                                | Stainless Steel                                |  |  |  |
|                      | Base             | PBT                                            | PBT                                            |  |  |  |
|                      | RoHS             | Made to order                                  | Made to order                                  |  |  |  |
|                      | Туре             | Dot Illuminated (LED)                          | Ring Illuminated(LED)                          |  |  |  |
| LED                  | Rated Voltage    | 6V / 12V / 24V / 110V / 220V                   | 6V / 12V / 24V / 110V / 220V                   |  |  |  |
| Spec.                | Color            | R G Y O B W                                    | R G Y O B W                                    |  |  |  |
|                      | Life             | 40000 hours                                    | 40000 hours                                    |  |  |  |