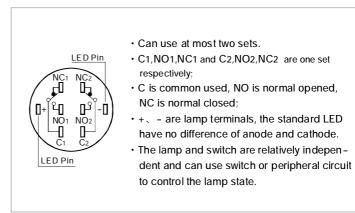

rcuit                                     |                                                                              |
| Rated Current | About    | 15mA                | About 3mA | Diagram                                     | Using AC/DC LED lamp, the terminals have no difference of anode and cathode: |
| LED Color     | F        | R G Y O B           | Diagram   | Using inner resistance, do not need connect |                                                                              |
| Life          | 4        | 0000 hours(Referenc |           | outer resistance.                           |                                                                              |

Note: DC LED and other voltage can be made to order.

### Switching Operation >>



## Terminal Description >>





#### Metal dot illuminated push button



#### Metal ring illuminated push button



- Φ 19mm Diameter
- Switch Rating: 5A/250VAC
- Contact Configuration:
- 1NO1NC/2NO2NC
- Operation Type: Momentary/Latching
  The Crust Material: Stainless Steel
- Ring Illuminated
- IP Degree: IP67, IK08



Arrangement

| Spec                 | ification        | LAS1-AGQ-□∎D/△/▲                               | LAS1-AGQ-□ ■E/△/▲                              |  |  |  |
|----------------------|------------------|------------------------------------------------|------------------------------------------------|--|--|--|
| The Front Shape      |                  | Flat Round                                     | Flat Round                                     |  |  |  |
| Terminal Type        |