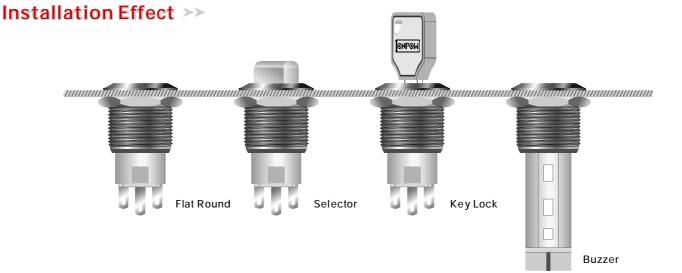

## Part-number Description >>

| LAS1              | - * -                     | - 🗆                                            |                                                                                                                                        |                              | / <b>♦●</b>                                                                                                                                                                                                         |                                                                             | /                                                                                                                                            |
|-------------------|---------------------------|------------------------------------------------|----------------------------------------------------------------------------------------------------------------------------------------|------------------------------|---------------------------------------------------------------------------------------------------------------------------------------------------------------------------------------------------------------------|-----------------------------------------------------------------------------|----------------------------------------------------------------------------------------------------------------------------------------------|
| Code of<br>Series | Code name<br>AGQ<br>AGQ30 | Contact<br>structure<br>11 1NO1NC<br>22 2NO2NC | Operation mode<br>Z Latching type<br>X Selector type<br>Y Key-lock type<br>M Buzzer<br>SM Flash buzzer<br>No letter means<br>momentary | Lamp type<br>D Dot<br>E Ring | <ul> <li>Operation position<br/>of selector and<br/>key-lock type:<br/>2 Two position<br/>3 Three position</li> <li>Operation type of<br/>selector and key-<br/>lock switch:<br/>1 Maintain<br/>3 Return</li> </ul> | Lamp color<br>R Red<br>G Green<br>Y Yellow<br>O Orange<br>B Blue<br>W White | Lamp and<br>buzzer's voltage<br>AC/DC 6V<br>AC/DC 12V<br>AC/DC 24V<br>AC/DC 110V<br>AC/DC 220V<br>Note: Other voltage<br>can be made to orde |