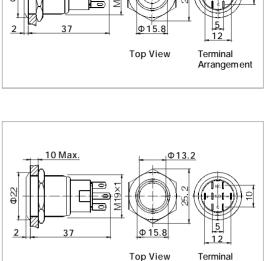

## Terminal Description >>

Arrangement

| Spec                 | ification        | LAS1-AGQ-□∎D/△/▲                               | LAS1-AGQ-□ ■E/△/▲                              |  |  |  |
|----------------------|------------------|------------------------------------------------|------------------------------------------------|--|--|--|
| The Front Shape      |                  | Flat Round                                     | Flat Round                                     |  |  |  |
| Terminal Type        |                  | Pin Terminal(2.8×0.5mm)                        | Pin Terminal(2.8×0.5mm)                        |  |  |  |
| Switching            |                  | C(single-break fast-motion changeover contact) | C(single-break fast-motion changeover contact) |  |  |  |
| Max. Switch Rating   |                  | Ith:5A Ui:250VAC                               | Ith:5A Ui:250VAC                               |  |  |  |
| Contact Resistance   |                  | ≤50mΩ                                          | $\leq$ 50m $\Omega$                            |  |  |  |
| Insula               | ation Resistance | ≥1000MΩ                                        | ≥1000MΩ                                        |  |  |  |
| Dielectric Intensity |                  | 2000VAC                                        | 2000VAC                                        |  |  |  |
| Oper                 | ating Temp       | -20°C ~ +55°C                                  | -20°C ~ +55°C                                  |  |  |  |
| Mech                 | nanical Life     | 1,000,000 cycles                               | 1,000,000 cycles                               |  |  |  |
| Elect                | rical Life       | 50,000 cycles                                  | 50,000 cycles                                  |  |  |  |
| Pane                 | l Thickness      | 1 ~ 10mm                                       | 1 ~ 10mm                                       |  |  |  |
| Torqu                | ue               | 5 ~ 14Nm                                       | 5~14Nm                                         |  |  |  |
| Oper                 | ation Pressure   | 3~5N                                           | 3~5N                                           |  |  |  |
| Oper                 | ation Travel     | About 3.1mm                                    | About 3.1mm                                    |  |  |  |
| IP D e               | egree            | IP67,IK09                                      | IP67,IK08                                      |  |  |  |
|                      | Contact          | Silver Alloy                                   | Silver Alloy                                   |  |  |  |
|                      | Button           | Stainless Steel                                | Stainless Steel                                |  |  |  |
| Material             | Body             | Stainless Steel                                | Stainless Steel                                |  |  |  |
|                      | Base             | PBT                                            | PBT                                            |  |  |  |
|                      | RoHS             | Made to order                                  | Made to order                                  |  |  |  |
|                      | Туре             | Dot Illuminated (LED)                          | Ring Illuminated(LED)                          |  |  |  |
| LED                  | Rated Voltage    | 6V / 12V / 24V / 110V / 220V                   | 6V / 12V / 24V / 110V / 220V                   |  |  |  |
| Spec.                | Color            | R G Y O B W                                    | R G Y O B W                                    |  |  |  |
|                      | Life             | 40000 hours                                    | 40000 hours                                    |  |  |  |